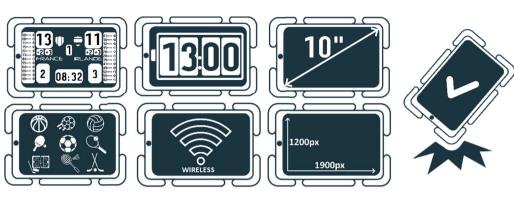

Operating and installation instructions

**Description** 

Use: Indoor

**Transmission:** Radio or wired (with optional cable kit)

Touchscreen size: 10,1" (255 mm)

Touchscreen resolution: 1900x1200 pixels

Number of colours: 16 Millions

Connection: USB, Wifi, BlueTooth, ANT+ Dimensions (Lxwxh,): 245.2 x 149.4 x 7.5 mm

**Protection:** Non-Slip Silicone cover at the back + 3-layer screen protector

Accessories: Hand and neck straps + holding bracket

Weight: 0,6 kg

Autonomy: up to 13 hours (depending on the brightness level)

**Power supply:** rechargeable integrated Lithium battery

BASKETBALL - HANDBALL - VOLLEYBALL - TENNIS - TENNIS DE TABLE - BADMINTON - FUTSAL - RINK HOCKEY- HOCKEY...

Accurate 10<sup>th</sup>/second Timing in accordance with International sport federation requirements (including FIBA).

Automatic connection between the Touchscreen and the scoreboard.

Touch Scrolling Menu with access to different sport disciplines:

BASKET BALL – HANDBALL – VOLLEYBALL – TENNIS – TABLE TENNIS – BADMINTON – FUTSAL

Non-exhaustive list of sport disciplines available with the customization of all the features to create your own sport program: Rink Hockey, Floorball, netball .....