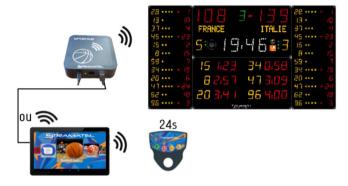

## Operation

Strong, robust, and user-friendly, the SPORTAB touchscreen control console is an alternative to the existing STRAMATEL control console. The SPORTAB operates remotely any STRAMATEL scoreboards from the 2017 generation of scoreboards. The wireless transmission is secured and can be completed with a wired transmission (optional cable kit).

## Option

24 second attack timer console