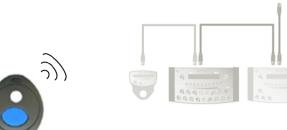

#### 2 Wireless remote controls

1 receiver integrated to the main control console or the portable W-Top Operating instructions

### Description

Use : Indoor/Outdoor Transmission : Radio up to 30m

### **Function**

Each coach has its own remote control.

The coach requests a time-out, by pressing the button of the remote control:

- The timer stops
- The buzzer sounds
- The time-out timer starts
- The time-out timer is displayed on the scoreboard
- Green dots on the scoreboard indicate the number of used time outs for each team.