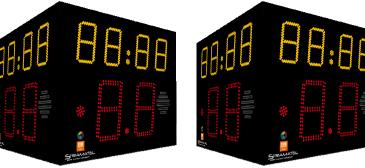

# **4-SIDED SC24 TIMER SUPER PRO**

(non contractual pictures)

EUROLEAGUE

BASKETBALL

### Description (per display unit)

|                         | · · · · · · · · · · · · · · · · · · ·                                                                                   |
|-------------------------|-------------------------------------------------------------------------------------------------------------------------|
| Use:                    | Indoor                                                                                                                  |
| Transmission:           | Cable. Works only with STRAMATEL Multisport scoreboard                                                                  |
| Readability:            | 130m, angle >160°                                                                                                       |
| Dimensions:             | 600 x 770 x 770mm                                                                                                       |
| Weight:                 | 25 kg                                                                                                                   |
| Power supply:           | 230V / 50-60Hz                                                                                                          |
| Power consumed:         | 143 VA                                                                                                                  |
| Protection:             | Unbreakable matt polycarbonate front face (DIN 18032-3)                                                                 |
| Integrated Horns:       | 2 horns, 116dB at 1m                                                                                                    |
| Mains cable (supplied): | 1x25 m – Type: 230V, 3G, 0.75 mm²                                                                                       |
| Cable controlled:       | Junction Box + 25 m transmission cable (scoreboard/junction box) –                                                      |
|                         | Type: DIN/DIN + 25 m transmission cable (junction box/main junction box) – Type: phone cable 2 pairs 6/10 <sup>th</sup> |

#### Display functions (1 side of 1 display unit) Shot-clock:

Game clock repeater: 24/14s violation:

2 red LED digits (25 cm) + 1 point for display of seconds and tenths of second 4 yellow LED digits (16 cm) + blinking points 1 red LED point