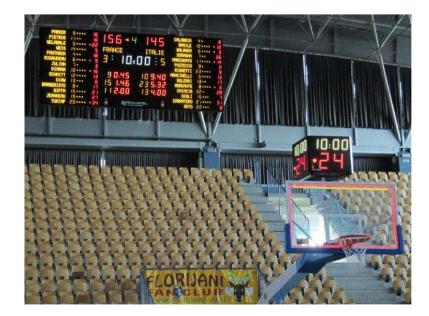

## MULTISPORT SHOT-CLOCKS Readability 130 m

BASKET BALL

### Description (per display unit)

|                         | · · · · · · · · · · · · · · · · · · ·                                                                                   |
|-------------------------|-------------------------------------------------------------------------------------------------------------------------|
| Use:                    | Indoor                                                                                                                  |
| Transmission:           | Cable. Works only with STRAMATEL Multisport scoreboard                                                                  |
| Readability:            | 130m, angle >160°                                                                                                       |
| Dimensions:             | 600 x 770 x 770mm                                                                                                       |
| Weight:                 | 25 kg                                                                                                                   |
| Power supply:           | 230V / 50-60Hz                                                                                                          |
| Power consumed:         | 143 VA                                                                                                                  |
| Protection:             | Unbreakable matt polycarbonate front face (DIN 18032-3)                                                                 |
| Integrated Horns:       | 2 horns, 116dB at 1m                                                                                                    |
| Mains cable (supplied): | 1x25 m – Type: 230V, 3G, 0.75 mm²                                                                                       |
| Cable controlled:       | Junction Box + 25 m transmission cable (scoreboard/junction box) –                                                      |
|                         | Type: DIN/DIN + 25 m transmission cable (junction box/main junction box) – Type: phone cable 2 pairs 6/10 <sup>th</sup> |