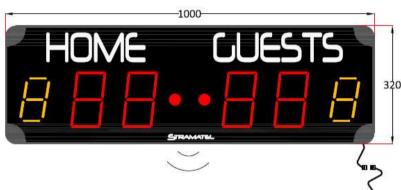

## 452 RB 600 Squash and Badminton

1 electronic scoreboard 1 remote control Operating instructions

Description

Use: Indoor

Readability: 60m, angle >160° Dimensions: 1000 x 320 x 90mm

Weight: 8 kg

Power supply: 230V / 50-60Hz

Protection: Unbreakable mat polycarbonate front face (DIN 18032-3)

Display functions

Score: 2 x 2 red LED digits (15 cm) (Remote control)
Sets: 2 yellow LED digits (12 cm) (Remote control)

Ball possession: 2 red LED points (Automatic)