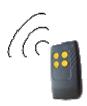

## Remote control

Clear range 35 m – Dimensions: 73 x 39 x 16 mm Run on non-rechargeable 23A batteries 4-button remote control for end-users:

- Score Home Score Guests
- Holding for reset of points for both players
- Won sets Home Won sets Guests
- Holding for reset of sets for both players