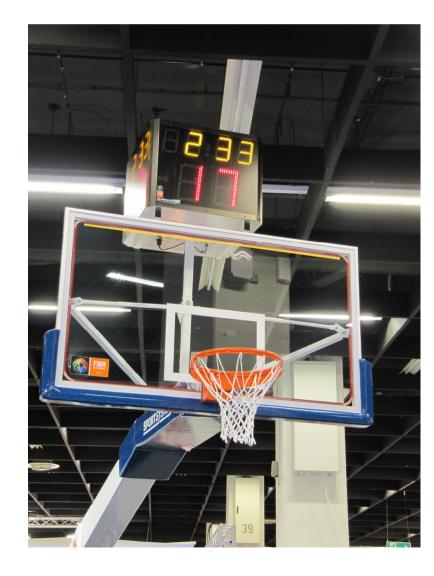

#### **LED STRIP FIBA 2017**

(non contractual picture)

### **Display functions**

The red LED strip lights up at the end of each match period.
The yellow LED strip lights up at the end of the 24 second count down.
The LED Strip can be programmed to light up or flash.