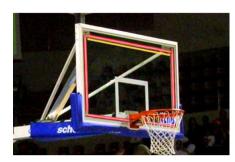

#### **LED STRIP FIBA 2017**

(non contractual picture)

## **Description**

Use: Indoor

Installation: On the basketball Backboard

Connection: with STRAMATEL shot clocks SC24 Timer Pro/SC24 Timer Super Pro/

4-sided SC24 Timer Pro/SC24 (option)

**Dimensions:** 5000 mm