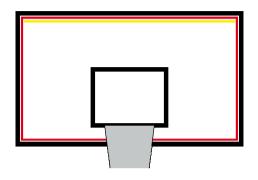

## Composition

1 pair of red/yellow LED light strips
Support frames for installation behind the basketball backboard
1 pair of Control cables
Installation Instructions

## **Description**

Use: Indoor

Installation: On the basketball Backboard

Connection: with STRAMATEL shot clocks SC24 Timer Pro/SC24 Timer Super Pro/

4-sided SC24 Timer Pro/SC24 (option)

**Dimensions:** 5000 mm

### **Display functions**

The red LED strip lights up at the end of each match period.
The yellow LED strip lights up at the end of the 24 second count down.
The LED Strip can be programmed to light up or flash.