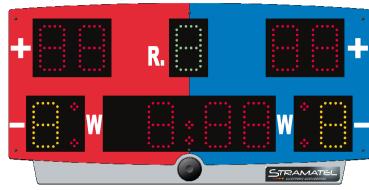

## **Display functions**

**Scoring:** 2 x 2 red LED digits (9 cm):

Blinking digits (indication of the winner side)

**Round No**: 1 green LED digits (9 cm)

Timer: 3 red LED digits (9 cm) + 2 blinking points

Minus point: 2 x 1 yellow LED digits (9 cm)

Warnings: 2 x 2 red LED dots