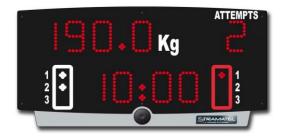

### Display functions

Weight: 4 red LED digits (9 cm) + 1 point

Attempt number: 1 red LED digit (9 cm)

Timer: 4 red LED digits (9 cm) + 2 blinking points

Validity of the lift: - 3 x white points (attempt validated)

- 3 x red points (attempt not validated)

#### Control console

**1 retractable console :** (340 x 175 x 60 mm) with back-lighted LCD screen

with 2 lanes of 20 characters (9 mm high)

**3 individual judge's consoles** : to validate or invalidate the lift