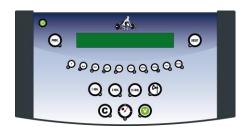

# Description

Use: Indoor Transmission: Direct

**Readability:** 35 m, angle >160° **Dimensions:** 730 x 370 x 110 mm

Weight: 5.5 kg

Power supply: Integrated built-in lead-acid batteries

2 x 6V 4,5Ah (about 20 hours capacity).

### Display functions

Weight: 4 red LED digits (9 cm) + 1 point

Attempt number: 1 red LED digit (9 cm)

Timer: 4 red LED digits (9 cm) + 2 blinking points

Validity of the lift: - 3 x white points (attempt validated)

#### Control console

**1 retractable console :** (340 x 175 x 60 mm) with back-lighted LCD screen

with 2 lanes of 20 characters (9 mm high)

**3 individual judge's consoles** : to validate or invalidate the lift