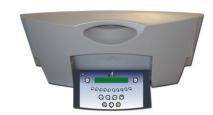

#### Control console

**1 retractable console :** (340 x 175 x 60 mm) with back-lighted LCD screen

with 2 lanes of 20 characters (9 mm high)

**3 individual judge's consoles** : to validate or invalidate the lift