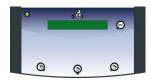

# Description

Use: Indoor Transmission: Direct

**Readability:** 35 m, angle >160° **Dimensions:** 730 x 370 x 110 mm

Weight: 5.5 kg

Power supply: Integrated built-in lead-acid batteries

2 x 6V 4,5Ah (about 20 hours capacity).

### Display functions

Weight: 4 red LED digits (9 cm) + 1 point

Attempt number: 1 red LED digit (9 cm)

Timer: 4 red LED digits (9 cm) + 2 blinking points

Validity of the lift: - 3 x white points (attempt validated)

#### Control console

**1 retractable console :** (340 x 175 x 60 mm) with back-lighted LCD screen

with 2 lanes of 20 characters (9 mm high)

**3 individual judge's consoles** : to validate or invalidate the lift