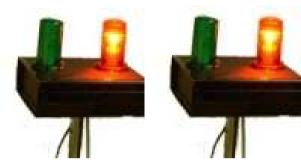

## **Goal indicators**

(non contractual picture)

## **Display functions**

Green lamp: lights when the time-keeper stops the timer and when the period

Ends

Red lamp: lights when a goal is scored (if the green light is off)

**Options** 

Cable set: Cable mode for radio controlled scoreboard