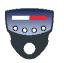

3 individual judge's consoles: to validate or invalidate the lift

**USB Port:** For programme update

**Programme:** According to the rules of the IWF

Acoustic signal: Automatic horn on the referee's console