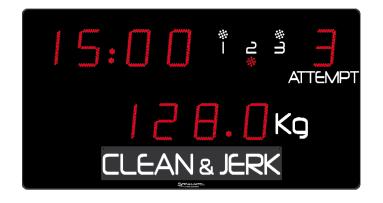

**Protection:** Unbreakable mat polycarbonate front face

**Integrated horn:** 116 dB at 1 m

**Display functions** 

Weight: 4 red LED digits (16 cm) + 1 point

Attempt number: 1 red LED digit (16 cm)

Timer: 4 red LED digits (16 cm) + 2 blinking points
Validity of the lift: - 3 x white points (attempt validated)

y of the lift:
- 3 x white points (attempt validated)
- 3 x red points (attempt not validated)

Control console

1 console: (340 x 175 x 60 mm) with back-lighted LCD screen

with 2 lanes of 20 characters (9 mm high)