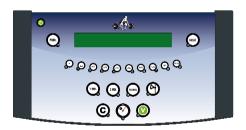

y of the lift:
- 3 x white points (attempt validated)
- 3 x red points (attempt not validated)

Control console

1 console: (340 x 175 x 60 mm) with back-lighted LCD screen

with 2 lanes of 20 characters (9 mm high)

3 individual judge's consoles: to validate or invalidate the lift

**USB Port:** For programme update

**Programme:** According to the rules of the IWF

Acoustic signal: Automatic horn on the referee's console