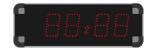

**Protection:** Unbreakable mat polycarbonate front face

**Integrated horn:** 116 dB at 1 m

**Display functions** 

Weight: 4 red LED digits (16 cm) + 1 point

Attempt number: 1 red LED digit (16 cm)

Timer: 4 red LED digits (16 cm) + 2 blinking points
Validity of the lift: - 3 x white points (attempt validated)

y of the lift:
- 3 x white points (attempt validated)
- 3 x red points (attempt not validated)

Control console

1 console: (340 x 175 x 60 mm) with back-lighted LCD screen

with 2 lanes of 20 characters (9 mm high)