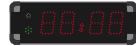

**Protection:** Unbreakable mat polycarbonate front face

**Integrated horn:** 116 dB at 1 m

**Display functions** 

Weight: 4 red LED digits (16 cm) + 1 point

Attempt number: 1 red LED digit (16 cm)

Timer: 4 red LED digits (16 cm) + 2 blinking points
Validity of the lift: - 3 x white points (attempt validated)

y of the lift:
- 3 x white points (attempt validated)
- 3 x red points (attempt not validated)

Control console

1 console: (340 x 175 x 60 mm) with back-lighted LCD screen

with 2 lanes of 20 characters (9 mm high)