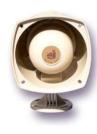

## Composition

1 control unit

1 stroboscope 360° integrated to the control unit

1 microphone (for announcing and launching the start)

1 loud speaker 40W integrated to the control unit

8 loud speakers (1 per lane)

## **Technical description**

Use: Indoor or outdoor

Transmission: cable

Dimensions:300 x 240 x 180 mmWeight:9.3 kg (for Start system)

Power supply: Internal rechargeable battery 12V

Off-set loudspeakers: 8x6W – Start signal: 105dBa / 1m (each loudspeaker)

Main loudspeaker: 40W – Start signal: 115dBa / 1m