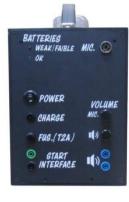

## Composition

1 control unit

1 stroboscope 360° integrated to the control unit

1 microphone (for announcing and launching the start)

1 loud speaker 40W integrated to the control unit

8 loud speakers (1 per lane)

## **Technical description**

Use: Indoor or outdoor

Transmission: cable

Dimensions:300 x 240 x 180 mmWeight:9.3 kg (for Start system)

Power supply: Internal rechargeable battery 12V

Off-set loudspeakers: 8x6W – Start signal: 105dBa / 1m (each loudspeaker)

Main loudspeaker: 40W – Start signal: 115dBa / 1m

#### **Functions**

Start :management of the start for swimming competitionsFalse start :management of the false start with sound signal

Compatibility: Aquasport V