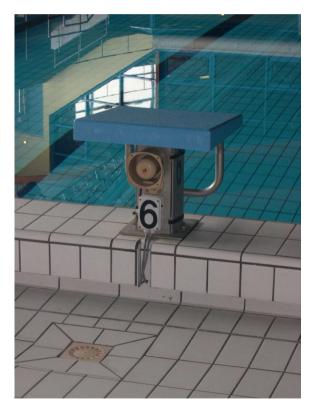

## Requirements

The Aquastart system must be placed at the edge of the pool without its charger. If you use the charger, you must maintain a safety clearance of minimum 2.5 meters.

AQUASTART\_8\_GB\_A