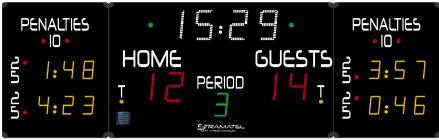

# **Display functions**

Main module:

2 x 2 red LED digits (25 cm) Score: 1 green LED digit (20 cm) Period:

2 x 1 green LED dot Time stop indicator:

Timer/Rest period: 4 white LED digits (25 cm) + blinking points

Time out indicator: 2 x 1 yellow LED dot

Day time: when the scoreboard is not in use

Lateral modules:

**Exclusions timers:** 2 x 3 yellow LED digits (15cm) (for each module)

Display of 2 penalties per team

Penalty indicators: 6 red LED dots for 2', 5' and misconduct (10') penalties

(for each module)