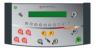

#### Control consoles

3 consoles: (340 x 175 x 60 mm) with LCD screen with 2 lanes of 20 characters (9mm high)

1 Main console: management of the main functions

2 Control consoles for exclusion timers

1 charger: Hold the consoles in charge when there are not in use. (Autonomy max 16 h)

Connexion plugs: DIN between the consoles

**USB Port:** For program update or connect PC keyboard

Programme: Ice Hockey meeting the latest 2021 IIHF requirements + « Free mode » to

create your own sport discipline or for additional sports