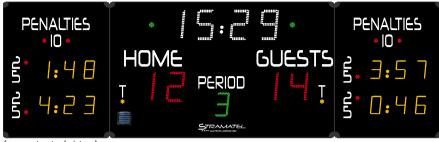

# **Display functions**

Main module:

2 x 2 red LED digits (25 cm) Score: Period: 1 green LED digit (20 cm)

Time stop indicator: 2 x 1 green LED dot

Timer/Rest period: 4 white LED digits (25 cm) + blinking points

Time out indicator: 2 x 1 yellow LED dot

Day time: when the scoreboard is not in use

Lateral modules:

**Exclusions timers:** 2 x 3 yellow LED digits (15cm) (for each module)

Display of 2 penalties per team

(1, 2, 3, 5 or 10 minutes)

Penalty indicators: 6 red LED dots for 2', 5' and misconduct (10') penalties

(for each module)