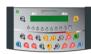

#### Control consoles

3 consoles: (340 x 175 x 60 mm) with LCD screen with 2 lanes of 20 characters (9mm high)

1 Main console: management of the main functions

2 Control consoles for exclusion timers

1 charger: Hold the consoles in charge when there are not in use. (Autonomy max 16 h)

Connexion plugs: DIN between the consoles

**USB Port:** For program update or connect PC keyboard

Programme: Ice Hockey meeting the latest 2021 IIHF requirements + « Free mode » to

create your own sport discipline or for additional sports