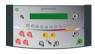

#### Control consoles

3 consoles: (340 x 175 x 60 mm) with LCD screen with 2 lanes of 20 characters (9mm high)

1 Main console: management of the main functions

2 Control consoles for exclusion timers

1 charger: Hold the consoles in charge when there are not in use. (Autonomy max 16 h)

Connexion plugs: DIN between the consoles

**USB Port:** For program update or connect PC keyboard

Programme: Ice Hockey meeting the latest 2021 IIHF requirements + « Free mode » to

create your own sport discipline or for additional sports