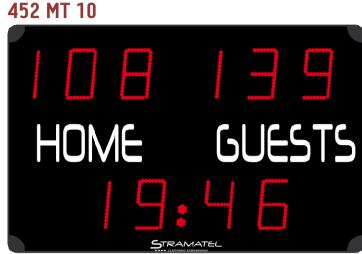

## Display functions

| Score:             | 2 x 3 red LED digits (9 cm)               |
|--------------------|-------------------------------------------|
| Team names:        | White stickers "HOME GUESTS"              |
| Timer/Rest period: | 4 red LED digits (9 cm) + blinking points |
|                    |                                           |
| Day Time:          | When the scoreboard is not in use         |
|                    |                                           |

#### Operating

452 MT 10 scoreboard is working only as a repeater of main STRAMATEL scoreboard.

(non contractual picture)